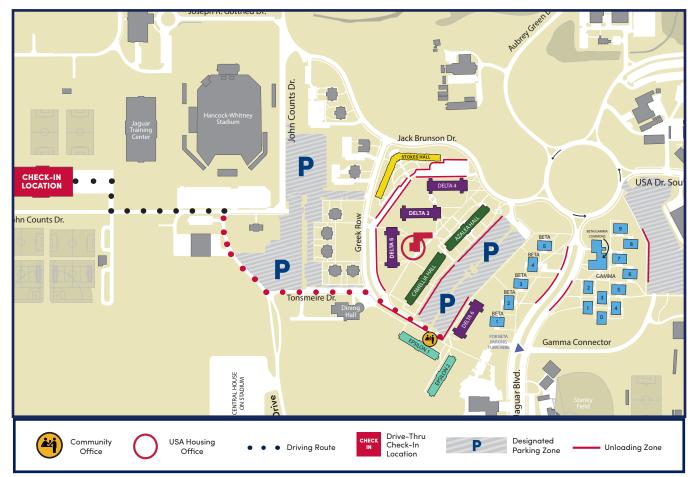

## What To Do Next

## UNLOADING INSTRUCTIONS

- Once you arrive at your building, please pull into the designated 'Temporary Unloading Zone'. This is where you will unload your belongings.
- Red bins will be available for use to transport items to your room. These are limited and available on a first come, first serve basis. Visit your community office for more details.
- Once all belongings have been removed from the vehicle, please move your vehicle to your day parking lot on the campus map. If day parking is full, please park in the overnight parking lot.

## DAY PARKING: EPSILON/DELTA 6 LOT OVERNIGHT PARKING: GAMMA LOT

If you need assistance, please call either the Epsilon/Delta 6 Community Desk (251-460-7870) or the USA Housing Office (251-341-4663).