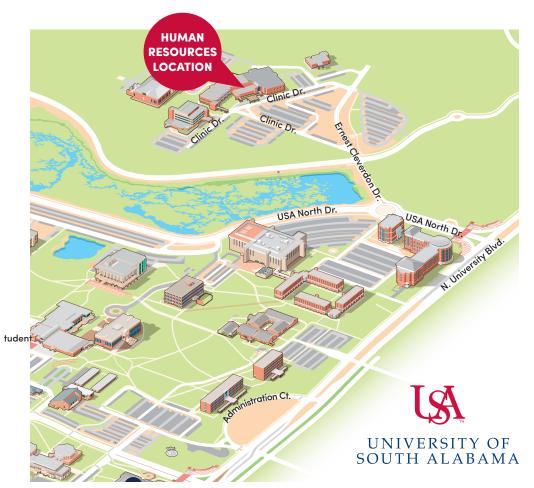

650 Clinic Dr.

USA Technology & Research Park, Building III

(formerly Health Sciences Building)

2nd floor/Suite 2200

For assistance with directions call 251-460-6133

USA Technology & Research Park, Building lll

### From the Administration Building:

- Left (North) on University Blvd.
- Left at 2nd light USA North Dr.
- Enter the roundabout
- Take your 1st right –
  Ernest Cleverdon Dr.
- 2nd left Clinic Dr.
- Human Resources will be the last sliding door on the right of the building – North Entrance

#### From Airport and University:

- 6th light take a left USA North Dr.
- Enter the roundabout
- Take your 1st right Ernest Cleverdon Dr.
- 2nd left Clinic Dr.
- Human Resources will be the last sliding door on the right of the building - North Entrance

#### From Old Shell and University:

- 3rd light take a left USA North Dr.
- · Enter the roundabout
- Take your 1st right Ernest Cleverdon Dr.
- 2nd left Clinic Dr.
- Human Resources will be the last sliding door on the right of the building - North Entrance

# From Ziegler and University:

- Take a left or right onto University Blvd. (head south on University)
- 2nd light take a right USA North Dr.
- Enter the roundabout
- Take your 1st right Ernest Cleverdon Dr.
- 2nd left Clinic Dr.
- Human Resources will be the last sliding door on the right of the building - North Entrance