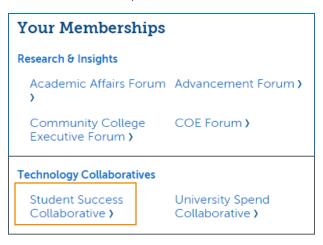

Once logged in, scroll down to the "Your Memberships" section and click the Student Success Collaborative.