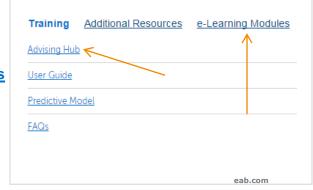

## **SSC Training Materials**

The SSC "Advising Hub" contains the latest training materials ranging from e-learning modules, the platform user quide, toolkits, on-demand webinars, and other reference documents.